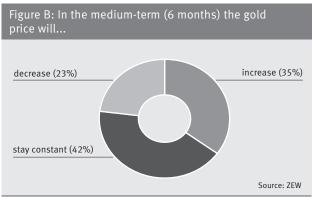

The financial experts' assessments concerning the medium-term development of the gold price are rather heterogeneous. Approximately every third survey participant holds the view that the upward tendency since late 2008 will continue over the coming months. The majority of the analysts participating in our survey (42 percent), however, predicts a constant gold price. 23 percent even regard a fall in price to be most probable.

Moreover, we asked the respondents to quantify their appraisal, which led to an average estimation of 946.97 USD/t oz. - Nine out of ten experts anticipate a gold price of 900 USD/t oz. or above. By way of comparison, the results in last year's June survey were clearly more restrained, an absolute majority of the financial experts (63 percent) having expected the medium-term gold price to be lower than 900 USD/t oz.