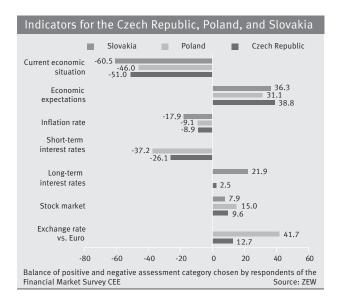

## Czech Republic, Poland and Slovakia: Optimism about business prospects

The balances capturing the financial experts' economic outlook for the Czech Republic, Poland and Slovakia indicate a growing optimism with respect to the future cyclical development in the three countries: jumping 40.7 points the sentiment indicator for Slovakia reaches 36.3 points at present. That is the highest ascent in August in comparison with all other analysed economies. The business forecast for Poland ameliorates considerably, as well, the respective valuation rising by 19.8 to 31.1 points. The balance for the Czech Republic increases by 30.3 to 38.8 points, taking the lead again among the surveyed CEE countries.

The financial experts' view of the current economic situation in the three countries remains sceptical. As to the Czech Republic and Poland, the corresponding indicators change only marginally this month, closing at minus 51.0 and minus 46.0 points respectively. The balance reflecting the present business situation in Slovakia gains 11.2 points in value, staying clearly negative at minus 60.5 points, though.

The indicators reflecting the experts' stock market expectations for the Czech Republic and Poland decline this month, due to an increased share of respondents expecting falling share prices in both countries over the next half year. However, both indicators remain positive, closing at 9.6 points (minus 15.3 points) and 15.0 points (minus 14.5 points). As to the anticipated development of the Slovak SAX, the view of the analysts has not changed much in August. The corresponding balance rises slightly by 2.6 to 7.9 points, still bringing up the rear within the CEE country comparison.

The optimism with regard to the Polish currency still holds on in the current survey, 66.7 percent of all financial experts anticipating an upward revaluation of the Zloty. Concerning the Czech Koruna, most respondents expect an appreciation versus the Euro, too. However, the respective indicator decreases by 14.9 to 12.7 points in the current survey, as the share of analysts predicting depreciation has grown at the expense of the neutral assessments.