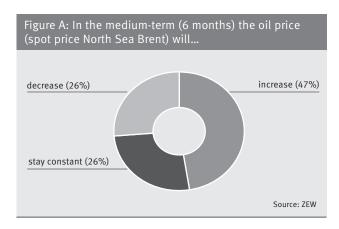

Moreover, we compared the answers to the outcomes of last year's June and July surveys, which dealt with the analysts' estimations for the commodity markets amidst their boom phase.

In the first part of this month's special question the financial experts were asked to estimate the medium-term trend of the oil price (spot price North Sea Brent). They were asked if the recent upward hike will continue during the next six months?

The majority of the analysts, namely 47 percent, expect the oil price to rise further over the coming half year. 26 percent of the experts anticipate a constant price level, whereas an equal proportion of the survey participants predict a decrease. On average, the questioned financial analysts reckon with an oil price of 70.05 USD/Barrel in the medium term.

Overall, the financial experts' valuations are distinctly more cautious than in mid-2008. Only 5 percent of all respondents believe that the oil price will mount above 90 USD/Barrel within the next half year. By contrast, the analysts forecasted an oil price of 113 USD/Barrel on average in last year's June survey under the impact of the boom in commodities. An overwhelming majority of 95 percent estimated a price beyond 90 USD/Barrel at that time.