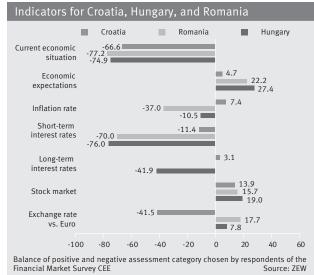

## Hungary, Romania and Croatia: Clearly improved economic outlook

The financial experts' business expectations for Hungary, Romania and Croatia have significantly brightened up in August. After its strong decline in the previous survey, the sentiment indicator for Croatia ascends by 21.8 to 4.7 points this month, turning positive again. Nonetheless, it still features the lowest value among all analysed countries. Nearly half of the survey participants now anticipate an economic rebound for Hungary and Romania on a six month horizon. As a consequence, the balances reflecting the analysts' business forecast for both countries rise by 29.5 and 29.0 points to 27.4 and 22.2 points respectively.

The respondents remain sceptical about the current business conditions. The associated indicator for Romania is characterised by the lowest value in the CEE country comparison, standing at minus 77.2 points. The balance capturing the experts' assessment of the current economic situation in Hungary mounts 10.5 points to minus 74.9 points at present. The corresponding indicator recovers slightly compared to last month, gaining 3.2 points. It remains deeply in the red, though, closing at minus 66.6 points. The financial experts spot the lowest inflation risks in Romania. The corresponding indicator reaches minus 37.0 points in the current survey.

On July 28, the Hungarian National Bank cut its base rate markedly by 100 bps to 8.50 percent, responding to an improved market sentiment, and announced the possibility of further adjustments. Accordingly, 80.4 percent anticipate another prime rate cut during the next six months. The corresponding indicator recedes by 12.3 to minus 76.0 points at present. The same holds for Romania. 72.5 percent of the analysts expect further interest rate cuts from the domestic central bank, which reduced its key policy rate to 8.50 percent on August 5.

The experts' appraisal for the Hungarian stock index BUX worsens by 15.1 points, but stays positive, nonetheless, reaching 19.0 points. The prospects for the Romanian BET and the Croatian CROBEX remain predominantly optimistic, as well.