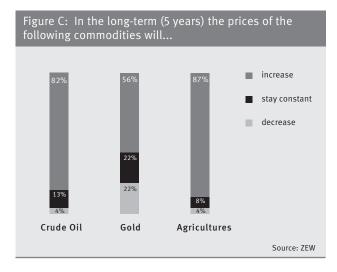

Finally, we were interested in the analysts' view on the long-term (5 years) price development potential of selected commodities, namely oil, gold and agricultural products.

As to gold and agricultural products, most of the experts share the same opinion: Clear majorities of 84 and 89 percent expect increasing prices in the long-run. With respect to the future development of the gold price, however, the assessments differ. In spite of most respondents forecasting a rise in price on a five year horizon, equal shares of 22 percent of all survey participants anticipate a constant or even lower long-term gold price.

According to most analysts, agricultural products bear a positive but rather moderate performance potential, 64 percent assuming price increases of 40 percent at most. The same holds for the respondents' assessment of the longterm gold price, although the results are less distinct there. With regard to the future oil price, however, the valuations vary substantially: Most survey participants forecast an ascend by 20 to 40 percent, but, remarkably, roughly every fifth expert even considers a significant oil price increase by more than 60 percent to be most probable.