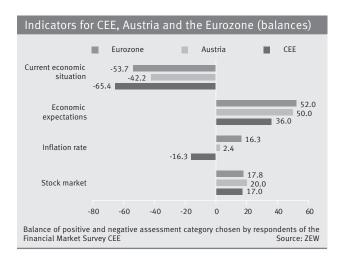

#### **Economic Outlook for CEE Countries, Austria and the Eurozone**

The CEE economic sentiment indicator, which is calculated monthly as the balance of positive and negative assessments of the economic development on a six months horizon, improves considerably by 32.0 points in August, now standing at 36.0 points. 56.0 percent of all questioned analysts anticipate a rebound of the economy, compared to only 20.0 percent forecasting a further slowdown. According to the respondents, the business prospects for Austria improve, as well. The balances for Austria ascend significantly by 35.5 to 50.0 points respectively.

This is in line with the expectations for the entire Eurozone. The corresponding balance rises by 36.2 points and now stands at the 52.0 level. As to Austria and the Eurozone, more than 64 percent of all survey participants now predict a cyclical upturn for the coming six months.

Despite the clearly improved economic expectations the assessment of the current situation remains weak: although recovering slightly in August, the indicators reflecting the experts' view on the current economic situation remain clearly negative. The corresponding balance for the CEE region closes at minus 65.4 points. The valuations for Austria and the Eurozone achieve minus 42.2 and minus 53.7 points.

percent and for the Eurozone 42.9 percent. In line with this view an increasing majority of now 77.6 percent of the financial experts expect constant short-term interest rates in the Eurozone.

In August, the respondents predominantly look favourably upon the development of the share indices for the CEE region (NTX) and Austria (ATX) as well as on the performance potential of the Eurostoxx 50 over the coming six months. The corresponding indicator for the NTX reaches 17.0 points; the balances for the ATX and the Eurostoxx 50 now stand at 20.0 and 17.8 points respectively.