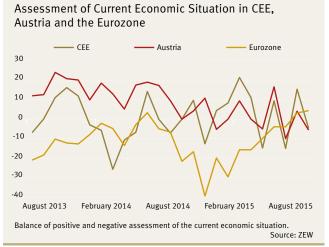

Experts' assessment of the current situation in the CEE region has varied considerably over the past three months. In June, the respective indicator dropped by 24.4 points and subsequently overcompensated for the decline by improving by 30.4 points in July. In August, the indicator settled at a level of minus 4.7 points.

Economic sentiments and experts' assessment of the current situation in Austria have undergone similar changes to the respective CEE indicators over the past three months. Following large fluctuations, the indicator of experts' economic expectations for Austria has settled at a level of 38.9 points after an overall drop of 33.3 points over the past three months. The respective indicator for experts' assessment of the current situation in Austria has settled at a slightly negative level of minus 5.6 points after an overall decrease of 22.2 points over the past three months.

Experts' assessment of the economic situation in the Eurozone has improved over the past three months. The indicator has improved by altogether 8.3 points over the past three months, reaching 4.4 points. In July, the indicator entered positive territory for the first time in over a year (a positive level of the indicator was last measured in June 2014). With 4.4 points, the indicator is currently at its highest level since June 2008.