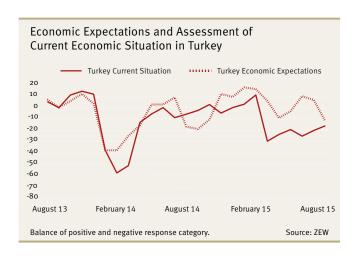

## **Economic Expectations Deteriorate to Match Weak Current Situation**

The financial experts' assessment of the economic outlook for Turkey has fallen to -12.0 points in August 2015, after a brief climb to 10.1 points in June. The economic expectations are now at a similar level as the assessment of the country's current situation, which stood at -16.0 points in the last survey wave in August 2015. While economic expectations have been fluctuating slightly around the 0.0 point mark over the last six months, the assessment of the current situation has been steadily low at around -20.0 points since March 2015. This generally negative view of the prospects and current situation of the Turkish economy may be linked to political uncertainty in the country, with the announcement of new elections due in November and a renewed flare-up of geopolitical conflicts. However, a majority of the financial analysts rate both the current economic situation (76 per cent) as well as the expectations as "normal" (64 per cent) in August 2015.