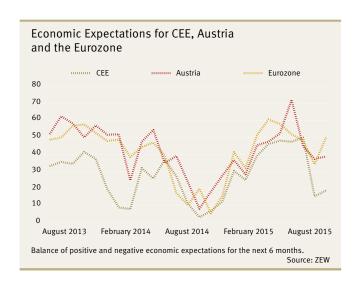

# Fluctuations in Economic Expectations for the CEE Region

Over the past three months (from June 2015 until August 2015) the economic expectations for Central and Eastern Europe varied strongly. The ZEW-Erste Group Bank Economic Sentiment Indicator for the CEE region has shown an overall decrease of 28.5 points during this period. At the beginning of the period, in June 2015, the indicator increased by 2.5 points, followed by a major drop of 34.5 points in July and a subsequent recovery in August. In June the indicator reached its all-time high of 50.0 points. A majority of 55 per cent of the respondents expected economic conditions to improve in the medium term (over the next 6 months), whereas the opposite opinion was held by a minority of 5 per cent. In the following month, in July 2015, the indicator dropped significantly to 15.5 points, reaching its lowest level since November 2014. The decrease of the sentiments for the CEE region over the past three months has been driven by an overall decline in the sentiments for almost all individual countries except for Romania. The respective indicator for Romania has remained stable at a level of 50.0 points in the period covered by the survey. Among the individual countries, Poland recorded the largest decline in economic sentiments. The respective indicator has dropped by 30.5 points over the past three months.

Experts' assessment of the current situation in the CEE region has varied considerably over the past three months. In June, the respective indicator dropped by 24.4 points and subsequently overcompensated for the decline by improving by 30.4 points in July. In August, the indicator settled at a level of minus 4.7 points.

Economic sentiments and experts' assessment of the current situation in Austria have undergone similar changes to the respective CEE indicators over the past three months. Following large fluctuations, the indicator of experts' economic expectations for Austria has settled at a level of 38.9 points after an overall drop of 33.3 points over the past three months. The respective indicator for experts' assessment of the current situation in Austria has settled at a slightly negative level of minus 5.6 points after an overall decrease of 22.2 points over the past three months.

Experts' assessment of the economic situation in the Eurozone has improved over the past three months. The indicator has improved by altogether 8.3 points over the past three months, reaching 4.4 points. In July, the indicator entered positive territory for the first time in over a year (a positive level of the indicator was last measured in June 2014). With 4.4 points, the indicator is currently at its highest level since June 2008.