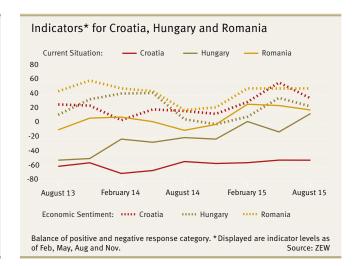

## Croatia, Hungary and Romania: **Economic Sentiments Deteriorate**

Croatia's current economic situation continues to be rated very poorly by the surveyed financial analysts, standing at a balance of -50.0 points in August 2015, with 50 per cent of the survey respondents rating the current situation of Croatia as "bad". The indicator has been fluctuating around this very low balance since 2012. The assessment of the economic outlook for Croatia is more positive, standing at a balance of 36.3 points in August 2015. However, the indicator has dropped slightly after reaching its highest level since January 2010, with a balance of 58.3 points in May 2015. Despite the negative assessment of Croatia's current economic situation, the optimism reflected in the positive economic expectations may be a result of the Croatian Bureau of Statistics reports of a positive GDP growth for the third consecutive quarter, with a growth of 1.2 per cent (yoy) for the second quarter of 2015, after many years of recession.

The assessment of Hungary's current economic situation by the surveyed financial analysts has reached its highest balance since the start of the Financial Market Survey CEE in May 2007, although it still records a relatively modest balance of 15.0 points in August 2015. The indicator for the economic expectations for Hungary stands at a balance of 25.0 points in August 2015, having dropped from its peak of 47.9 points in April 2015 over the last few months. However, a majority of 65 per cent of the surveyed financial analysts, respectively, rates both the current economic situation and the economic outlook for Hungary as "normal" in August 2015.

The surveyed experts' expectations for Romania's economy remain positive and stable, standing at a balance of 50.0 points in the August 2015 survey, and having fluctuated around the 50.0 point balance since February 2015. The indicator for the current economic situation in Romania stands at 20.0 points in August 2015, after having dropped from 26.2 points in May 2015 to 14.2 points in June 2015. The overwhelming majority of surveyed financial analysts rate Romania's current economic situation as "normal" (70.0 per cent in August 2015). This generally positive assessment of both the current situation and the economic outlook in Romania is in line with a 4.3 per cent GDP growth surge in Romania for the first quarter of 2015 (yoy).