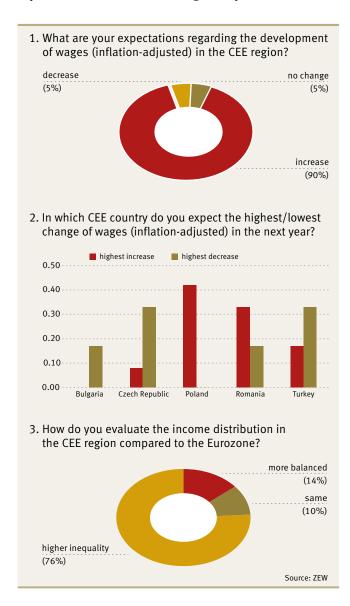

### Special Question: Wage Expectations and Wage Inequality

In this month's Special Question, the participants were asked to give their assessment of the development of wages and the income distribution in the CEE region and the individual CEE countries. While most survey correspondents agreed that there is a higher inequality of income in the CEE region compared to the Eurozone, a majority of the surveyed financial analysts also expect real wages to increase at a higher rate in the CEE region than in the Eurozone. The highest increase is expected for Poland, followed by Romania. The highest decreases in real wages are expected for Turkey and the Czech Republic.

With 76 per cent, a large majority of the surveyed financial experts assert that the CEE region is still characterized by a higher income inequality than the Eurozone countries. However, experts are largely optimistic about the development of the real wages in the CEE countries in the future. Around 90 per cent of the experts expect the real wages in the CEE region to increase over the course of the next year. Among them, around 60 per expect the real wages in the CEE region to increase at a higher rate than the real wages in the Eurozone in the next year. Thus, the gap in income distribution between the CEE region and the Eurozone is expected to decrease over the next year.

The highest increase in real wages is expected for Poland in the next year. This opinion is shared by 42 per cent of the survey respondents. This is in line with recent trends, as the Central Statistical Office of Poland reported a 3.5 per cent increase in real wages in 2014. Similarly, the surveyed financial analysts expect Romania to have one of the highest rates of real wage increases in the CEE region in the next year. For Croatia, 45 per cent of survey respondents expect the lowest increase in real wages to take place. This result comes against the backdrop of positive GDP growth projections for the next year. About 30 per cent of survey respondents expect the highest decrease in real wages to take place in the Czech Republic. There is a large disagreement regarding the expected development of the real wages in Turkey. A majority of about 30 per cent of the participants expect that Turkey will face the highest decrease in real wages in the next year.