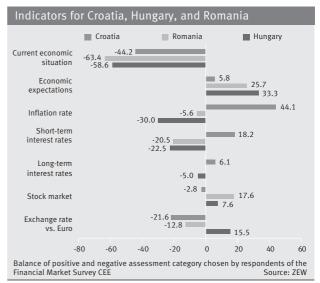

#### Croatia, Hungary and Romania: **Cautious Economic Outlook**

The assessment of the business outlook for Croatia, Hungary and Romania for the next half year is mixed. While the economic expectations for Croatia decline by 17.5 points to 5.8 points in June, which is the lowest value in country comparison, the sentiment indicator for Hungary achieves the second highest value among the analysed CEE economies in this category of 33.3 points after a slight decline by 6.7 points. The indicator reflecting the economic expectations for Romania decreases by 1.5 points to 25.7 points in June.

In contrast to the relatively good economic expectations for Hungary the balance reflecting the assessment of the current economic situation displays the second lowest value among all the analysed CEE countries after a decrease by 15.6 points to minus 58.6 points in this month's survey. The respective indicator for Croatia decreases by 7.9 points reaching minus 44.2 points. Slovakia also continues to receive the most cautious evaluation of the current business situation by the financial market experts in this month's survey. The respective indicator decreases by 15.6 points reaching minus 63.7 points which is the lowest value in country comparison.

Hungary and Romania are the only two analysed countries which demonstrate negative balances concerning the development of the inflation rates. The indicator for Hungary even decreases by 10.5 points to minus 30.0 points. Half of the financial market experts predict a disinflationary growth within the next six months for Hungary. Despite the expected disinflationary growth of the inflation rate the majority of polled experts do not expect any changes in the short term interest rate which is in line with the press release of the 7th June 2010 by the National Bank of Hungary which reported constant short term interest rates.

The stock index of Croatia, CROBEX, is the only stock market index which demonstrates a negative growth among all the other analysed stock market indices. The respective indicator decreases significantly by 20.2 points reaching minus 2.8 points in June.