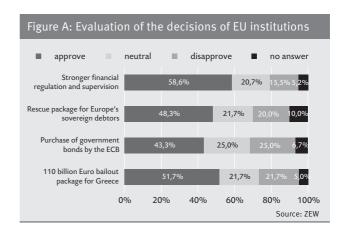

The majority of the polled analysts support all the resolutions of the EU institutions to prevent the spreading of the Greek debt. The bailout package for Greece's financial crisis by the members of the European Union and the International Monetary Fund (IMF) allows Greece to receive 110 billion Euros worth of credits within the next three years. One third of the sum is contributed by the IMF and the rest by the Eurozone. The majority of financial market experts, specifically 52 percent of the participants, approved of the bailout package also looking past the no bail out agreement of the European Union. The highest approval, namely 59 percent, is found in the decision of stronger financial regulations and supervision. 43 percent and 48 percent of the financial market experts also approved the purchase of government bonds by the ECB and the rescue package for Europe's sovereign debtors. However, the highest percentage of disapproval, namely 25 percent of the participants, is found in the decision of the ECB to buy government bonds.