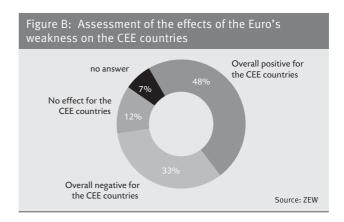

Considering the negative impact of the Greek credit crisis on the Euro the nearly the half of the surveyed participants are confident that the weak Euro has an overall positive effect on the CEE countries. Around one third of the survey participants, however, do not regard the weaker Euro to be beneficial for the CEE region after balancing the advantages and disadvantages. 12 percent of the polled analysts believe that the weaker Euro has no effect on the CEE countries.