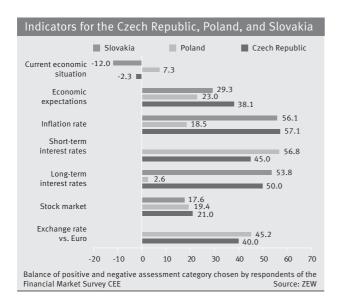

#### Czech Republic, Poland and Slovakia: **Increasing Inflation Expected**

After the significant improvements of the economic expectations in May this month's economic outlook for the Czech Republic, Poland and Slovakia declines. The economic expectations for Poland continue their volatile development and decline by 14.0 points to 23.0 points in the current survey. The economic expectations for Slovakia decrease by 9.0 points to 29.3 points. The economic sentiment indicator for the Czech Republic decreases only slightly in June by 2.3 points to 38.1 points. The indicator defends its leading position among all the analysed CEE countries in this category. 52.4 percent of the polled experts predict an improvement of the Czech economy.

In contrast to the economic expectation the evaluation of the current business conditions in Poland only worsens marginally in June by 1.4 points to 7.3 points. Thus, the respective indicator exhibits the only positive value in this category. The balance which depicts the assessment of the current business cycle in the Czech Republic increases by 1.9 points to minus 2.3 points. It exhibits the second best value in this category among all the analysed countries. The indicator for Slovakia declines by 5.6 points to minus 12.0 points.

Nearly 60 percent of the analysts predict an increasing inflation rate in the Czech Republic for the next half year. The corresponding indicator rises by 18.8 points to 57.1 points, the highest value in country comparison. The corresponding indicator for Slovakia increases significantly as well by 16.9 points to 56.1 points. In contrast, the indicator for Poland achieves a rather moderate value of 18.5 points.

56.8 percent of the surveyed experts prognosticate a rise in short term interest rates by the Polish National Bank within the next six months. The relevant indicator reaches the highest value in country comparison, namely 56.8 points.

More than 60 percent of the survey participants predict an appreciation of the Polish and the Czech currencies against the Euro within the next six months. The respective indicators achieve 45.2 points and 40.0 points, respectively.