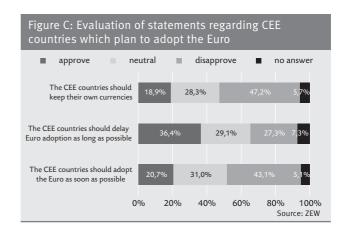

In the last months some CEE governments (e.g. Bulgaria, Romania and Poland) decided to abandon their target dates for Euro adoption after the global financial crisis drove up their budget deficit to significantly more than the 3 percent of gross domestic product ceiling allowed under the EU's Maastricht Treaty. In line with these decisions the majority of financial market analysts, namely 36 percent, are of the opinion that the CEE countries should delay the Euro adoption as long as possible. 21 percent of the polled analysts approve of an early adoption of the Euro. Only a small fraction of the survey participants (19 percent) approve the statement that the CEE countries should keep their own currencies. In contrast 47 percent disapprove this statement.