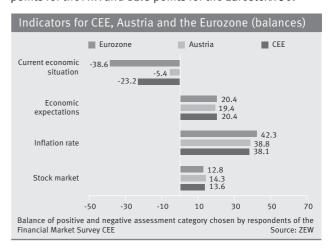

# Economic Expectations for Central and Eastern Europe Decline

The ZEW-Erste Group Bank Sentiment Indicator CEE declines by 14.8 points to 20.4 points in June. However, the majority of the financial market experts continue to expect an improvement of the business cycle in the CEE region within the next six months. This month the economic expectations for Austria and the Eurozone decrease strongly as well. The respective indicators drop by 14.0 points to 19.4 points and by 11.6 points to 20.4 points, respectively. The assessment of the current

economic situation in the CEEregion remains nearly unchanged at minus 23.2 points. The appraisal of the current economic situation in Austria increases by 4.0 points to minus 5.4 points. The respective indicator for the Eurozone declines by 1.6 points to minus 38.6 points. In spite of the significant increase of the indicator which represents the inflation expectations for the CEE region by 19.7 points to 38.1, more than half of the surveyed experts continue to foresee unchanged inflation rates.

### Economic Outlook for the CEE Region, Austria and the Eurozone

The Economic Sentiment Indicator CEE which is conducted monthly by the Centre for European Economic Research (ZEW), Mannheim, with support from the Erste Group Bank, Vienna, declines by 14.8 points to 20.4 points in June. Nevertheless, 40.9 percent of the financial market experts still foresee a positive development of the business cycle in the CEE region on a six month time horizon. After a decrease of the economic expectations for the Eurozone by 11.6 points the respective indicator achieves the same value, namely 20.4 points, as the respective indicator for the CEE region. The economic expectations for Austria decrease by 14.0 points to 19.4 points in June. The majority of surveyed analysts expect, however, no change of the business development in Austria in the next six months.

The assessment of the current economic situation in the CEE region remains nearly unchanged at the minus 23.2 points mark. 62.8 percent of the survey participants evaluate the current conditions as acceptable. The balance which reflects the evaluation of the current business conditions in Austria increases by 4.0 points to minus 5.4 points. The appraisal of the current economic situation in the Eurozone declines by 1.6 points to minus 38.6 points.

The indicator which represents the inflation expectations for the CEE region increases by 19.7 points to 38.1 points. However, 57.1 percent of the surveyed experts continue to foresee unchanged inflation rates within the next six months.

The expectations of the financial market experts concerning the development of the interest rates for the Eurozone decrease marginally to 40.0 points. Similar to the previous month, the majority of the participants, namely 55.6 percent, predict constant short-term interest rates in the Eurozone.

According to the opinions of around 40 percent of the analysts the stock indices for the CEE region (NTX), Austria (ATX) and the Eurostoxx 50 will improve within the next six months. Even though the relevant balances decline in June they remain positive at the 13.6 mark for the NTX, 14.3 points for the ATX and 12.8 points for the Eurostoxx 50.